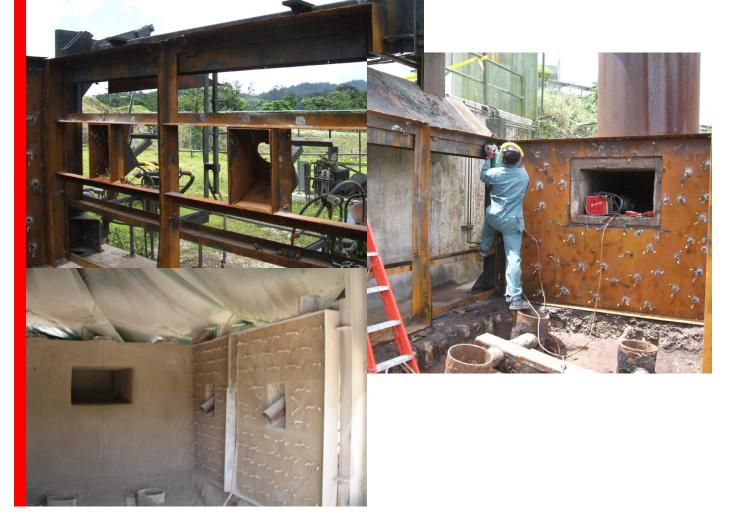

## Refurbishments

## HCS Industrial Melbourne

Bogie Hearth Furnaces. Top Hat Furnaces. Ladle Pre-heaters. Dry-out Rigs. Incinerators & Cremators. Burner upgrades. Energy & Safety Audits. Breakdown Service. Licensed Type B personnel. HCS Industrial undertake projects, including the overhaul and refurbishment of existing furnaces, incinerators & ovens.

We can make most things work....

We also undertake refractory repairs, and install modern control systems to existing equipment.

Contact us for your oven requirements.

16 / 5 Samantha Ct Knoxfield 3180 Victoria Australia Phone: +61 417 137 587 Fax: +61 3 9763 5656 E-mail: tim@hcsindustrial.com.au